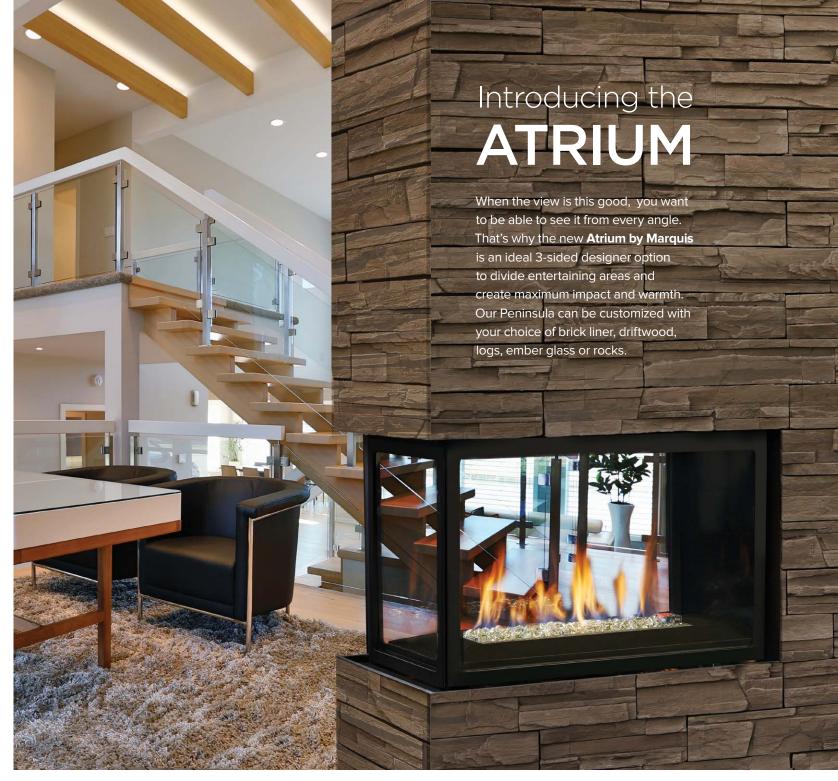

# ATRIUM

ZERO CLEARANCE DIRECT VENT GAS FIREPLACE

## **STYLING**



**DECORATIVE STONE** 



MULTI-COLOR CANNONBALLS





**ROCK COLLECTION** 







DECORATIVE EMBER GLASS



TRADITIONAL



| Model                | MCVP42N/NE      | MCVP42LP/LPE    | MCVP42NH/NHE    | MCVP42LPH/LPHE  |
|----------------------|-----------------|-----------------|-----------------|-----------------|
| Fuel                 | Natural         | Propane         | Natural         | Propane         |
| Gas Control          | Millivolt / IPI | Millivolt / IPI | Millivolt / IPI | Millivolt / IPI |
| Input Max.           | 30,250 BTU      | 28,500 BTU      | 31,250 BTU      | 29,000 BTU      |
| Input Min.           | 21,000 BTU      | 23,000 BTU      | 21,250 BTU      | 23,000 BTU      |
| <b>FE</b> (P.4.1-02) | 53.5% / 54.6%   | 54.8% / 55.9%   | 64.8% / 66.6%   | 66.3% / 68%     |

### STANDARD FEATURES

- > Dedicated Clean View appliance
- Millivolt or IPI valve system allows operation during a po