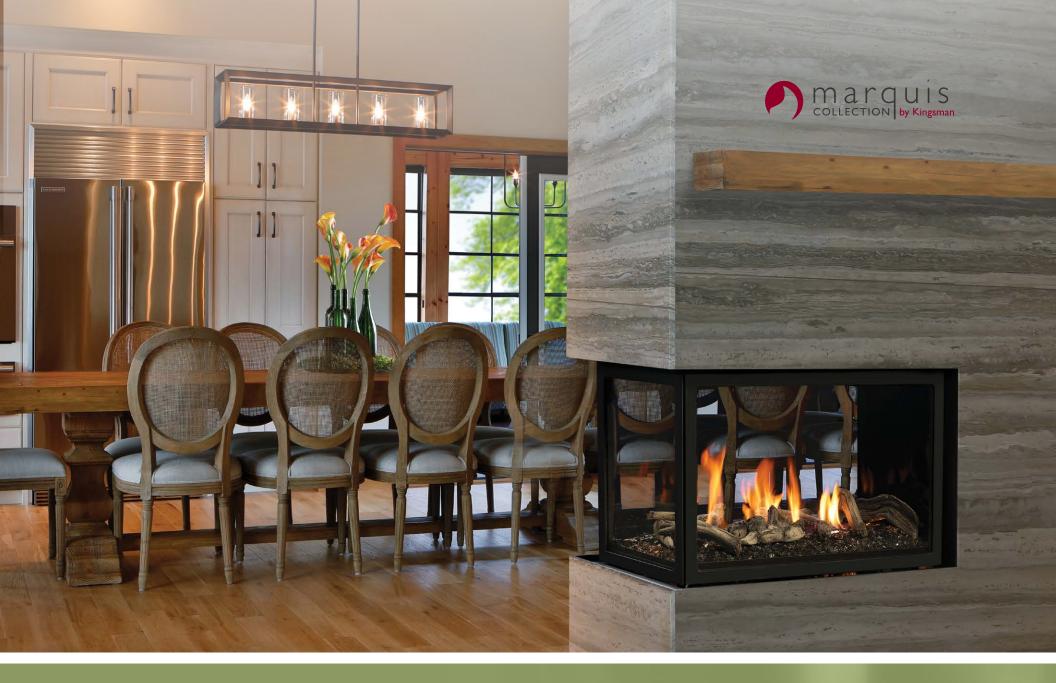

# ATRIUM

ZERO CLEARANCE DIRECT VENT GAS FIREPLACE

\* All gas fireplaces manufactured as of January 1, 2015 will include a Safety Screen Barrier.

Unit illustrated is a MCVP42NH Peninsula Fireplace - Natural Gas, MP42GT Glass Tray, MQG5ZG Glass Media - Zircon Ice x (5), MP42PL Porcelain Reflective Liner.