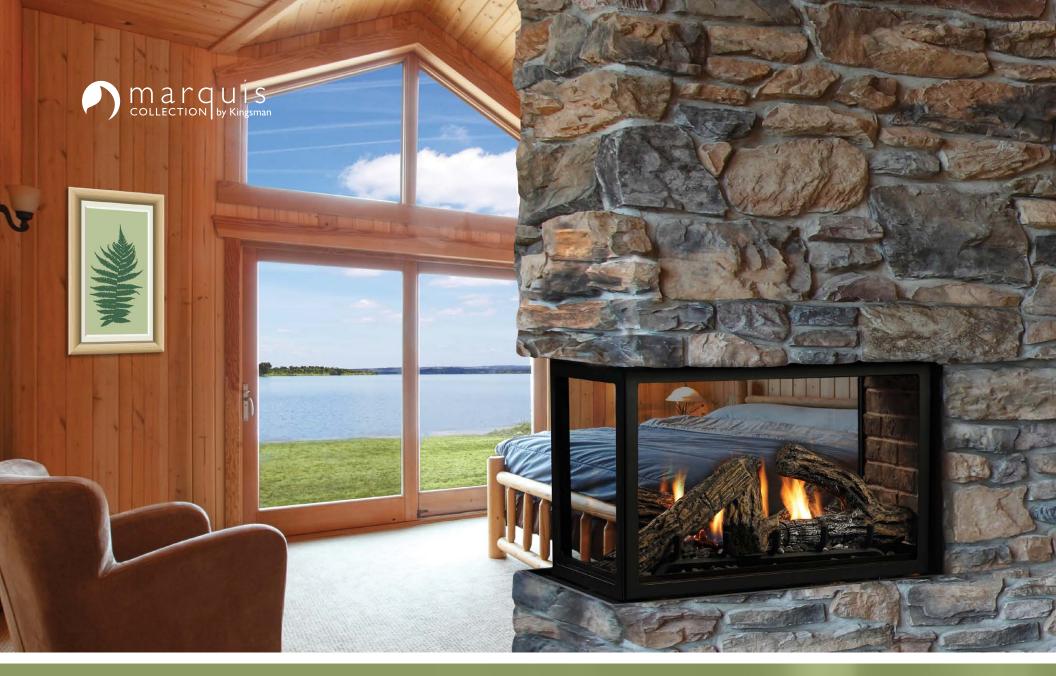

\* All gas fireplaces manufactured as of January 1, 2015 will include a Safety Screen Barrier.

Unit illustrated is a MCVP42NH Peninsula Fireplace - Natural Gas, MP42GT Glass Tray, MQG5ZG Glass Media - Zircon Ice x (5), MP42PL Porcelain Reflective Liner.