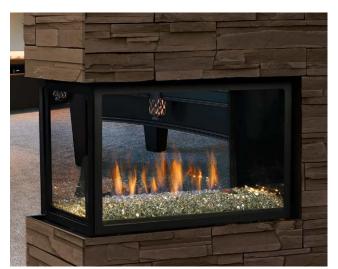

\* All gas fireplaces manufactured as of January 1, 2015 will include a Safety Screen Barrier.

Unit illustrated is a MCVP42NH Peninsula Fireplace - Natural Gas, MP42GT Glass Tray, MQG5ZG Glass Media - Zircon Ice x (5), MP42PL Porcelain Reflective Liner.