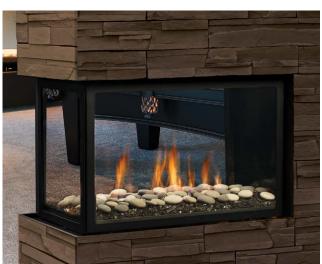

Unit illustrated is a MCVP42NH Peninsula Fireplace - Natural Gas, MP42GT Glass Tray, MGG5C Glass Media - Bronze x (5), MGSTONE Decorative Stones, MP42PL Porcelain Reflective Liner.

Unit illustrated is a MCVP42NH Peninsula Fireplace - Natural Gas, MP42GT Glass Tray, MQG5C Glass Media - Bronze x (5), MQROCK2 Rock Set - Contemporary Collection - Natural, MP42PL Porcelain Reflective Liner.