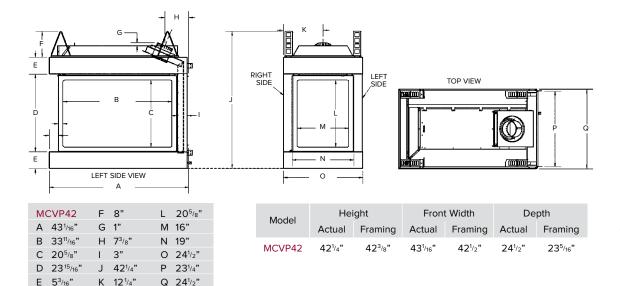

#### Porcelain Reflective Liner

Glass Tray – with the following media choices:

Contemporary Rock, Driftwood Set, Decorative Stones and Decorative Ember Glass (Glacier Ice, Cobalt Blue, Black, Bronze and White)

Log Sets – Two Driftwood Sets (6 Piece), Two Oak Sets (7 and 8 Piece).

Accent Lighting – for use with the Glass Tray

Thermostat – Wall Mount Millivolt Thermostat or Programmable Thermostat

Remote Controls – Thermostat on/off, Thermostat on/off modulating, Thermostat on/off modulating and light control.