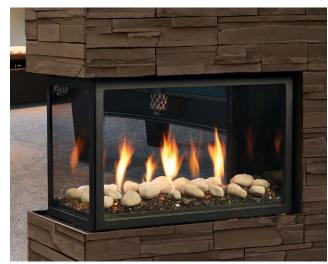

Unit illustrated is a MCVP42NH Peninsula Fireplace - Natural Gas, MP42GT Glass Tray, MGG5C Glass Media - Bronze x (5), MGSTONE Decorative Stones, MP42PL Porcelain Reflective Liner.

Unit illustrated is a MCVP42NH Peninsula Fireplace - Natural Gas, MP42GT Glass Tray, MQG5C Glass Media - Bronze x (5), MQROCK2 Rock Set - Contemporary Collection - Natural, MP42PL Porcelain Reflective Liner.